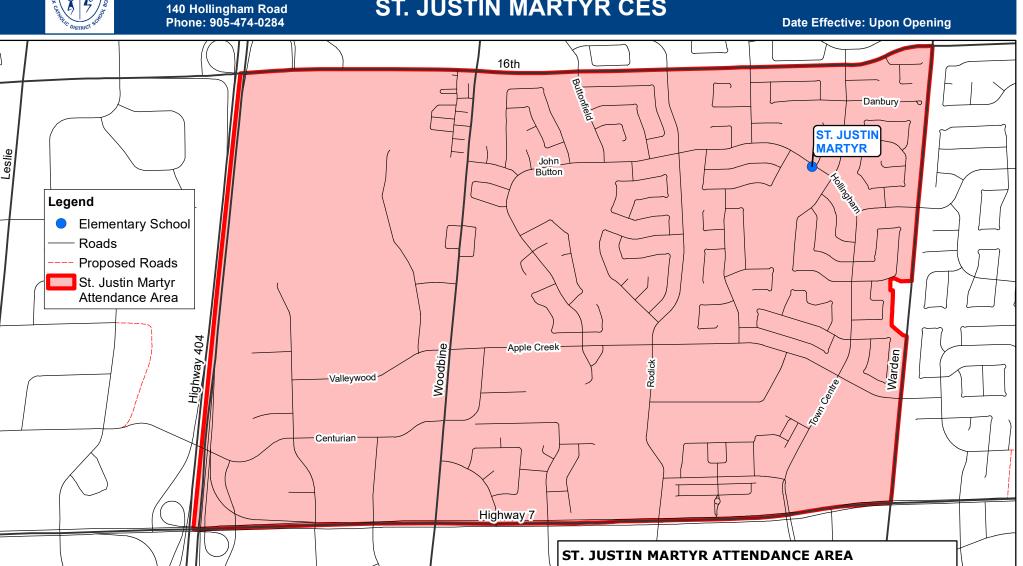

0.5

1 Km

Produced by Planning Services, August 2020 K:\Projects\Board Approved Boundaries\
© York Catholic District School Board

NORTH: The south side of 16th Ave. from Highway 404 to Warden Ave.

EAST: West of (not including) Warden Ave. from 16th Ave. to Highway 404.

SOUTH: The north side of Highway 7 from Warden Ave. to Highway 404.

WEST: Highway 404 from Highway 7 to 16th Ave.