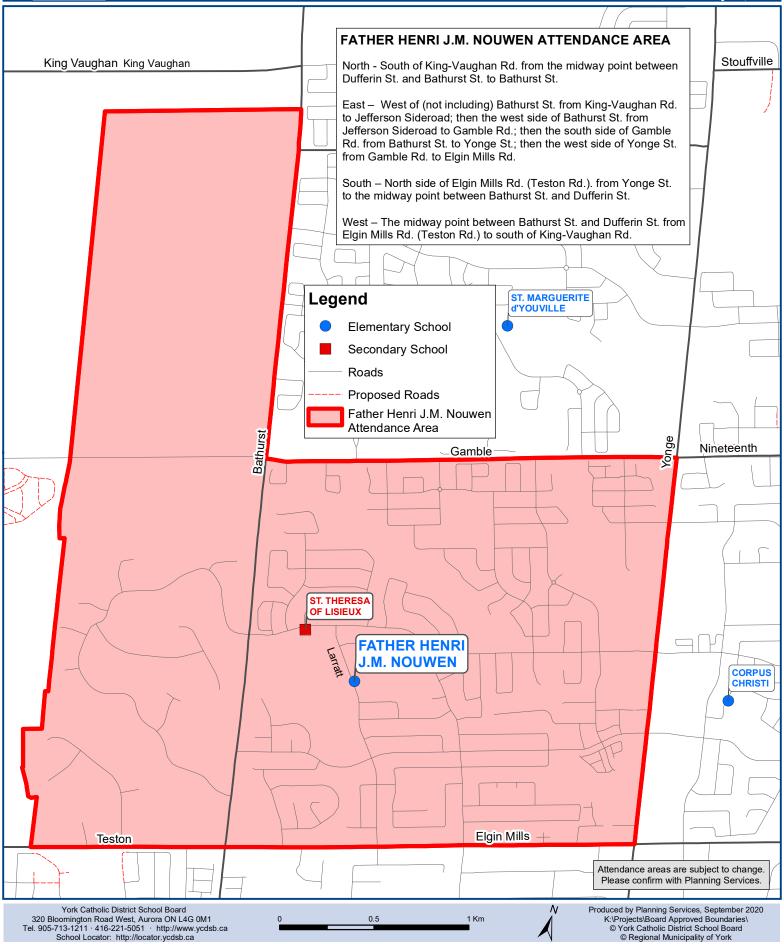

## **School Attendance Area - City of Richmond Hill**

## **FATHER HENRI J.M. NOUWEN CES**

121 Larratt Lane
Phone: 905-884-4023

Board Approved: May 17, 2011 Date Effective: May 17, 2011