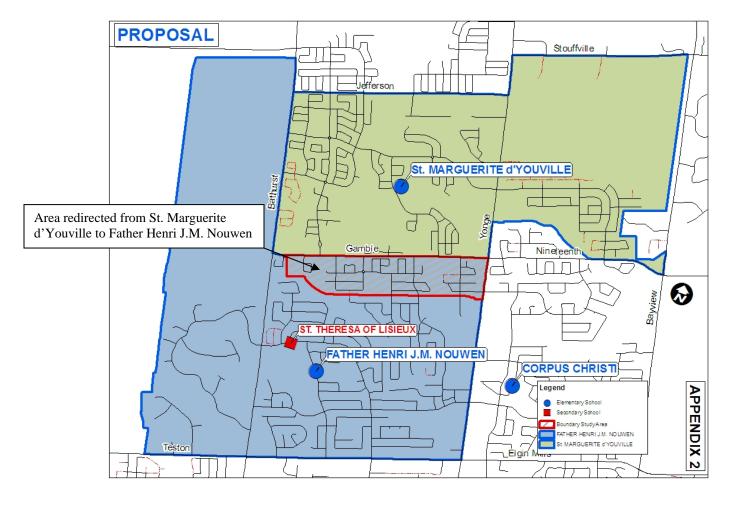

## **Board Approved Motions re: Boundary Amendment**

Meeting Date: May 17, 2011

- 1 **THAT** the Board approve the boundary amendment between St. Marguerite D'Youville and Father Henri J.M. Nouwen as presented in Option 3 of the report dated May 11, 2011 effective immediately;
- 2 **THAT** all new students as of May 17, 2011 will be within the boundary of Father Henri J.M. Nouwen:
- 3 **THAT** transportation will be provided to St. Marguerite D'Youville until June 30, 2013; and
- 4. **THAT** all existing students enrolled at St. Marguerite D'Youville will be permitted to remain at St. Marguerite D'Youville until graduation (with transportation, until June 30, 2013, for the transition period only).