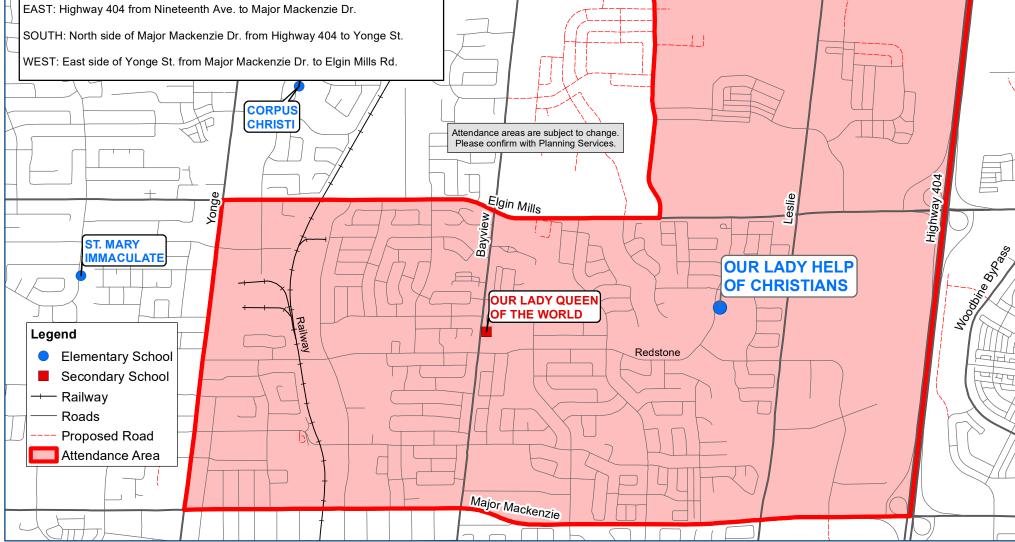

## School Attendance Area - City of Richmond Hill

**OUR LADY HELP OF CHRISTIANS CES** 

Board Approved: September 18, 2007 Date Effective: September 18, 2007

19th

## 275 Redstone Road Phone: 905-884-4023 Nineteenth **OUR LADY HELP OF CHRISTIANS BOUNDARY** NORTH: South of (NOT INCLUDING) Elgin Mills Rd. from Yonge St. to the midway point between Bayview Ave. and Leslie St.; then the midway point between Bayview Ave. and Leslie St. from Elgin Mills Rd., to Nineteenth Ave.; then the south side of Nineteenth Ave. from the midway point between Bayview Ave. and Leslie St. to Highway 404. EAST: Highway 404 from Nineteenth Ave. to Major Mackenzie Dr. SOUTH: North side of Major Mackenzie Dr. from Highway 404 to Yonge St. WEST: East side of Yonge St. from Major Mackenzie Dr. to Elgin Mills Rd.